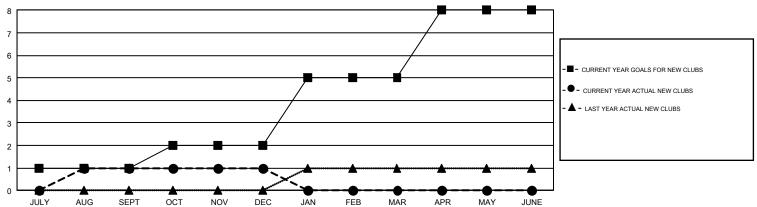

## GMT Constitutional Area 7, Group B

GMT: CLIFFORD HEYWOOD

REPORT DOES NOT INCLUDE CLUBS IN UNDISTRICTED AREAS.

| Clubs         |               |             |               | Members               |                           |                         |                                              |  |
|---------------|---------------|-------------|---------------|-----------------------|---------------------------|-------------------------|----------------------------------------------|--|
|               | RESULTS FO    | R 2018-2019 |               | RESULTS FOR 2018-2019 |                           |                         |                                              |  |
| QUARTER       | NEW CLUB GOAL | NEW CLUBS   | DROPPED CLUBS | QUARTER               | MEMBER GROWTH NET<br>GOAL | MEMBER GROWTH<br>ACTUAL | DROPPED MEMBERS ACTUAL (including transfers) |  |
| JULY/AUG/SEPT | 1             | 1           | 5             | JULY/AUG/SEPT         | -12                       | 195                     | 181                                          |  |
| OCT/NOV/DEC   | 1             | 0           | 0             | OCT/NOV/DEC           | 25                        | 150                     | 234                                          |  |
| JAN/FEB/MAR   | 3             | 0           | 0             | JAN/FEB/MAR           | 62                        | 0                       | 0                                            |  |
| APR/MAY/JUNE  | 3             | 0           | 0             | APR/MAY/JUNE          | -5                        | 0                       | 0                                            |  |

## GOALS AND ACTUAL NEW CLUBS CUMULATIVE

| DROPPED CLUBS: 5 |     | 148 CLUBS OF 352 ADDED 1 OR MORE | GENDER DISTRIBUTION             |                |     |
|------------------|-----|----------------------------------|---------------------------------|----------------|-----|
|                  |     | NEW MEMBERS                      | MALE                            | 6,508 (69.40%) |     |
|                  |     |                                  | FEMALE                          | 2,870 (30.60%) |     |
| DROPPED MEMBERS  |     |                                  |                                 |                |     |
| DECEASED         | 76  | CLICK HERE FOR CUMULATIVE        | TOTAL FAMILY UNIT MEMBERS       |                | 822 |
| 0                |     | MEMBERSHIP DATA                  | FAMILY MEMBERS PAYING HALF DUES |                |     |
|                  |     |                                  |                                 |                | 416 |
| TOTAL            | 414 |                                  |                                 |                |     |