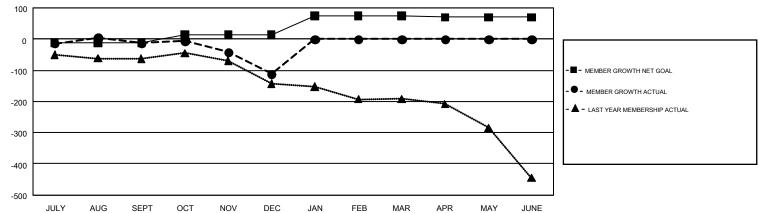

## GMT Constitutional Area 7, Group B

GMT: CLIFFORD HEYWOOD

REPORT DOES NOT INCLUDE CLUBS IN UNDISTRICTED AREAS.

| Clubs         |               |             |               | Members               |                           |                         |                                              |  |
|---------------|---------------|-------------|---------------|-----------------------|---------------------------|-------------------------|----------------------------------------------|--|
|               | RESULTS FO    | R 2018-2019 |               | RESULTS FOR 2018-2019 |                           |                         |                                              |  |
| QUARTER       | NEW CLUB GOAL | NEW CLUBS   | DROPPED CLUBS | QUARTER               | MEMBER GROWTH NET<br>GOAL | MEMBER GROWTH<br>ACTUAL | DROPPED MEMBERS ACTUAL (including transfers) |  |
| JULY/AUG/SEPT | 1             | 1           | 5             | JULY/AUG/SEPT         | -12                       | 195                     | 181                                          |  |
| OCT/NOV/DEC   | 1             | 0           | 0             | OCT/NOV/DEC           | 25                        | 150                     | 234                                          |  |
| JAN/FEB/MAR   | 3             | 0           | 0             | JAN/FEB/MAR           | 62                        | 0                       | 0                                            |  |
| APR/MAY/JUNE  | 3             | 0           | 0             | APR/MAY/JUNE          | -5                        | 0                       | 0                                            |  |

## GOALS AND ACTUAL NEW CLUBS CUMULATIVE

| DROPPED CLUBS: 5 |     | 148 CLUBS OF 352 ADDED 1 OR MORE | GENDER DISTRIBUTION             |                |     |
|------------------|-----|----------------------------------|---------------------------------|----------------|-----|
|                  |     | NEW MEMBERS                      | MALE                            | 6,508 (69.40%) |     |
|                  |     |                                  | FEMALE                          | 2,870 (30.60%) |     |
| DROPPED MEMBERS  |     |                                  |                                 |                |     |
| DECEASED         | 76  | CLICK HERE FOR CUMULATIVE        | TOTAL FAMILY UNIT MEMBERS       |                | 822 |
| 0                |     | MEMBERSHIP DATA                  | FAMILY MEMBERS PAYING HALF DUES |                |     |
|                  |     |                                  |                                 |                | 416 |
| TOTAL            | 414 |                                  |                                 |                |     |